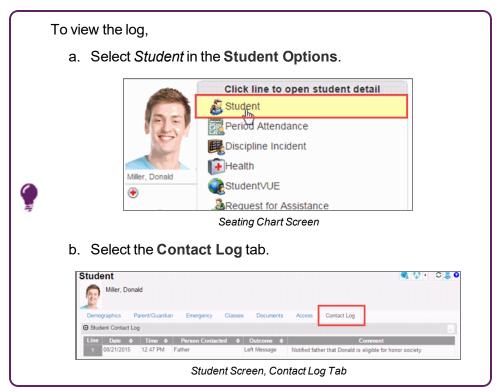

7. Click Log Contact. The contact displays in TeacherVUE and in the student's record in Synergy SIS.